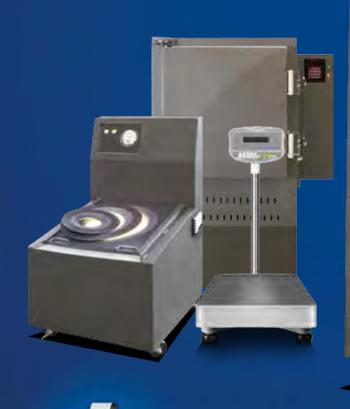

# **Evacublast & Evacuburn**

## A Performance Oriented, Cost Effective DPF Cleaning Solution

The Evacublast cleaning system utilizing "Dual Force" technology is the most effective DPF cleaner on the market. The "Dual Force" process combines compressed air and intense vacuum simultaneously and forces the contaminated soot from the filter cells into a container located in the bottom of the cabinet.

### The Inspector

The inspection / flow meter system measures flow before and after the cleaning of any emission control device and allows the operator to test and record the backpressure and deliver real time data. It is also equipped with a light system that tests the filter substrate for any cracks, melting, or damage.

### **Soot Scale**

The Soot Scale is designed to measure exactly how much ash comes out of each and every filter you clean. Know exactly how much ash was removed from your filter (in grams).

- Capable of testing filters up to 165 lbs.
- Combining the soot scale with the flow meter provides useful data regarding the cleaning cycle performed on the unit.