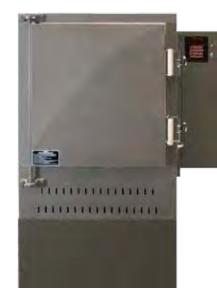

- The EvacuBurn DPF cleaning oven:
- Not to be confused with a "regenerator," the EvacuBurn heats filter substrates in pre-programmed cycles utilizing preset temperature points. The EvacuBurn senses when a filter is undergoing a regeneration period and stops adding any additional heat. When temperatures drop inside the EvacuBurn the normal cycle resumes. This unique feature gradually builds the temperatures inside the DPF allowing for any excess oil to be "sweat out."