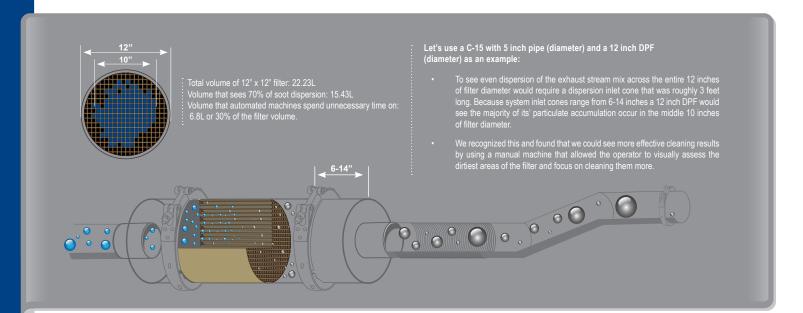

The Evacublast is a manual DPF cleaning machine. Manual DPF cleaners cost less and consistently deliver higher cleaning efficiencies then automated machines. Why?

- Automated machines waste time cleaning areas that aren't dirty, and don't spend enough time cleaning the areas that see the majority of particulate dispersion. (See example below).
- The only system in the industry that has "Dual Forced" air pressure.
- Able to focus on the dirtiest part of the filter until it is cleaned properly.
- The most thorough and cost effective DPF cleaning machine on the market.
- Turn key operation: no need for additional compressors or specialized equipment.
- Cleans every DPF on the market.