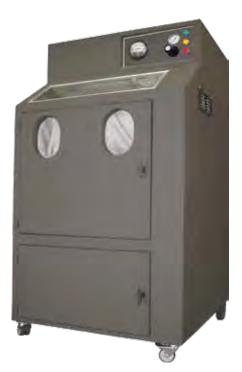

- The EvacuBurn DPF cleaning oven:
- Not to be confused with a "regenerator," the EvacuBurn heats filter substrates in pre-programmed cycles utilizing preset temperature points. The EvacuBurn senses when a filter is undergoing a regeneration period and stops adding any additional heat. When temperatures drop inside the EvacuBurn the normal cycle resumes. This unique feature gradually builds the temperatures inside the DPF allowing for any excess oil to be "sweat out."