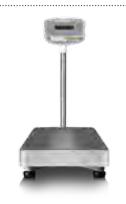

### **Soot Scale**

The Soot Scale is designed to measure exactly how much ash comes out of each and every filter you clean. Know exactly how much ash was removed from your filter (in grams).

- Capable of testing filters up to 165 lbs.
- Combining the soot scale with the flow meter provides useful data regarding the cleaning cycle performed on the unit.