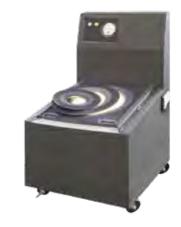

## A Performance Oriented, Cost Effective DPF Cleaning Solution

The Evacublast cleaning system utilizing "Dual Force" technology is the most effective DPF cleaner on the market. The "Dual Force" process combines compressed air and intense vacuum simultaneously and forces the contaminated soot from the filter cells into a container located in the bottom of the cabinet.

The Evacublast has a built in pressure differential test system to evaluate the filter before, during, and after the cleaning process.

Every filter application will have a unique flow pattern causing soot to load inside the filter differently. The Evacublast system allows the operator to focus on the dirtiest areas of the filter, consistently providing cleaning efficiencies of over 95%.

The Evacublast is a manual DPF cleaning machine. Manual DPF cleaners cost less and consistently deliver higher cleaning efficiencies then automated machines. Why?

- Automated machines waste time cleaning areas that aren't dirty, and don't spend enough time cleaning the areas that see the majority of particulate dispersion. (See example below).
- The only system in the industry that has "Dual Forced" air pressure.
- Able to focus on the dirtiest part of the filter until it is cleaned properly.
- The most thorough and cost effective DPF cleaning machine on the market.
- Turn key operation: no need for additional compressors or specialized equipment.
- Cleans every DPF on the market.